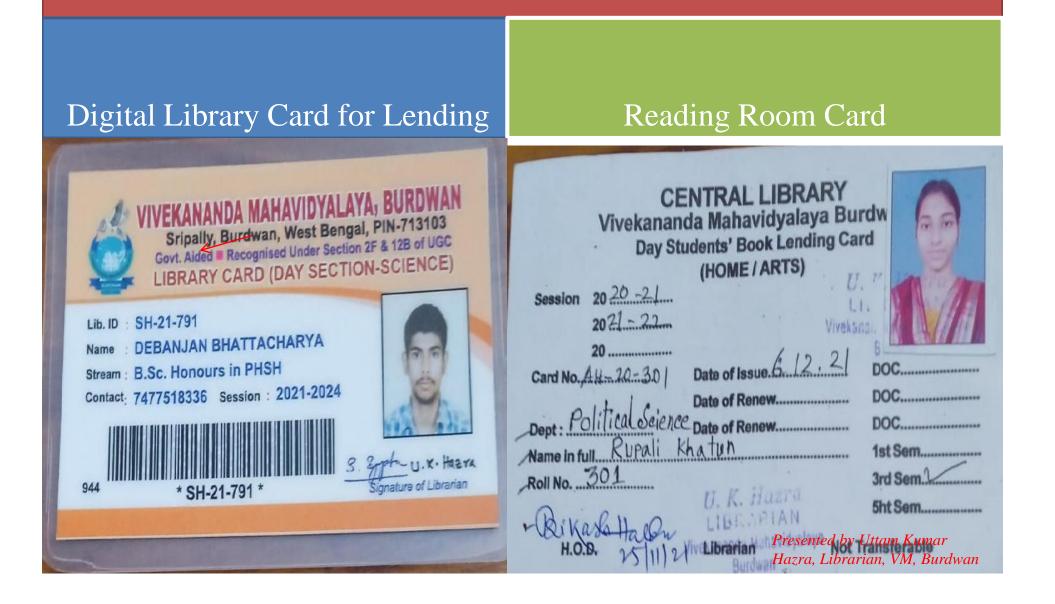

# The college provides the following services –

- Lending services to all in-house clienteles;
- Providing reading room services to all internal and external users ;
- Reference service to all internal and external users;
- Readers' advisory service;
- Reprography service ;
- Restoration and preservation of library documents;
- Bespeaking service;
- N-LIST service;
- Interlibrary loan service.