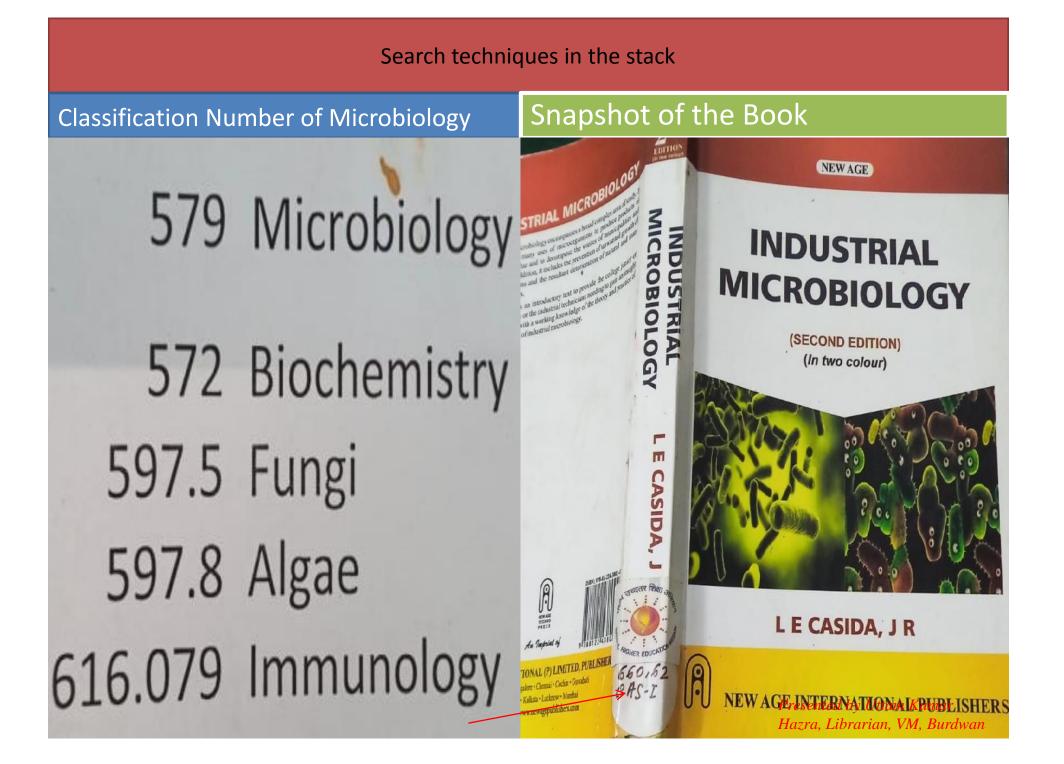

### **Classification Number of Chemistry**

540 Chemistry & allied sciences 541 Physical chemistry 542 Techniques, equipment & materials 543 Analytical chemistry 546 Inorganic chemistry 547 Organic chemistry 548 Crystallography 549 Mineralogy 543.5 Modern Spectroscopy 543.54 Molecular spectroscopy 546 Inorganic Chemistry 546.7 Practical chemistry 547.05 organometallic chemistry modern methods of organic 547.2 chemistry 547.59 Heterocyclic chemistry