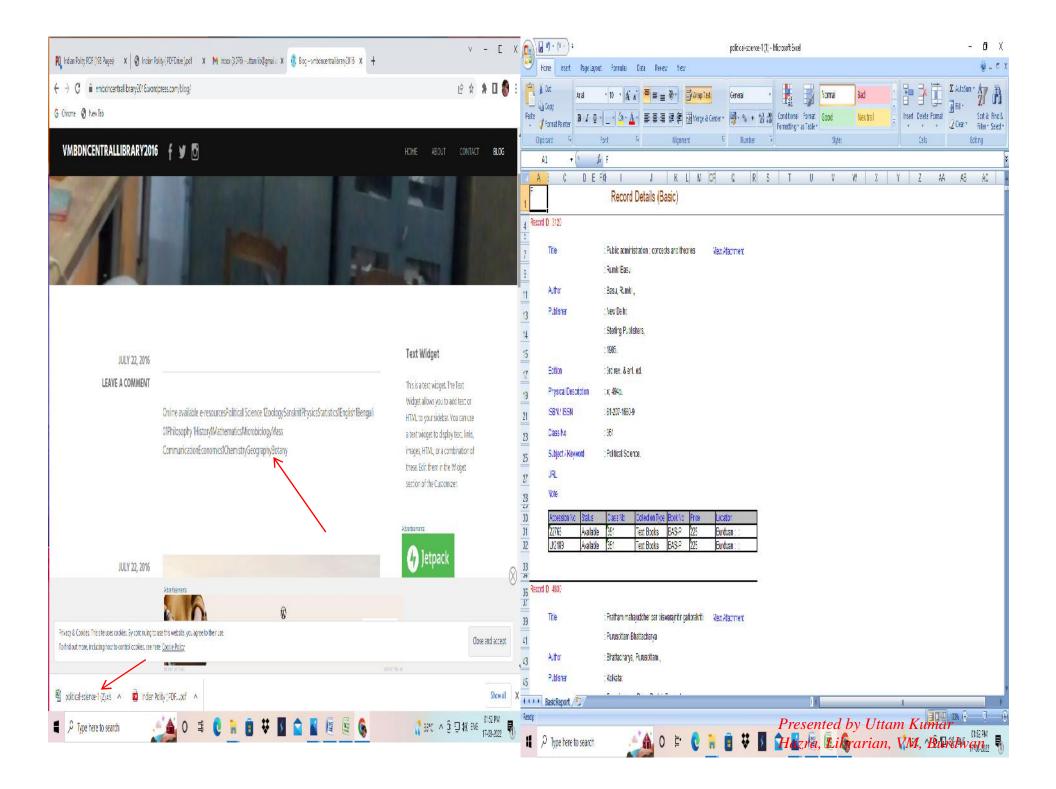

| C 🖷 vmbdrurylibrery.chp                                                                                                                                           | 🖻 🕁 🗯 🗖 🌒 :                        | ← → C ii vmbdhcentrallibrary2016.word                                                                                                     | tpress.com/olog/                                                                                                                                                                                         | 년 tì 🕻 🛛 🕻                                                                                                                                                                                                            |
|-------------------------------------------------------------------------------------------------------------------------------------------------------------------|------------------------------------|-------------------------------------------------------------------------------------------------------------------------------------------|----------------------------------------------------------------------------------------------------------------------------------------------------------------------------------------------------------|-----------------------------------------------------------------------------------------------------------------------------------------------------------------------------------------------------------------------|
| re 🔇 hew les                                                                                                                                                      |                                    | G Chrome 🗿 hewizo                                                                                                                         |                                                                                                                                                                                                          |                                                                                                                                                                                                                       |
| Vivekananda Mahavidyalaya       বিবেকানন্দ মহাবিদ্যালয়       মিfiliated to The University of Burdwan       Sripally * Purba Bardhaman       NAAC Accredited 'B+' | Ltrary Galery Contact              | VMBDNCENTRALLIBRARY2018                                                                                                                   | F¥⊠                                                                                                                                                                                                      | HOME ABOUT CONTACT BLOG                                                                                                                                                                                               |
| College Library                                                                                                                                                   | Facilities                         | JULY 22, 2016<br>Leave a comment                                                                                                          |                                                                                                                                                                                                          | <b>Text Widget</b><br>This is a text widget. The Text                                                                                                                                                                 |
| CENTRAL LIBRARY<br>Vivekananda Mahavidyalaya<br>Burdwan                                                                                                           | Library College Hostel Publication |                                                                                                                                           | Online available e-resourcesPolitical Science 1ZoologySanskntPhysicsStatistics/English/Bengali<br>GTPhilosophy Th-istory/Mathematics/MicrobiologyMass<br>CommunicationEconomics/ChemistryGeographyBotany | Wridget allows you to add text or<br>HTML to your sidebar. You can use<br>a text wridget to display text, Inks,<br>images, HTML, or a combination of<br>these. Edit them in the Wridget<br>section of the Oustomizer. |
| FOR E-MATERIALS AND QUESTION CLICK ON THE FOLLOWING LINK:                                                                                                         | Colege Fadilites Feedback          |                                                                                                                                           |                                                                                                                                                                                                          | Selation of the Ostionizet.                                                                                                                                                                                           |
| littps://vmbdn.in/library_misc.php<br>FOR E RESOURC <mark>ES</mark> click here                                                                                    | Online Grivance Redressal          | IIII V CC V IIII                                                                                                                          |                                                                                                                                                                                                          | 👍 Jetpack                                                                                                                                                                                                             |
| FOR E RESOURCES <mark>click here</mark><br>For book search click on the following link:                                                                           | Online <u>Grivance Redressal</u>   | JULY 22, 2016                                                                                                                             | Abeterers                                                                                                                                                                                                | 😯 Jetpack                                                                                                                                                                                                             |
| FOR E RESOURC <mark>ES</mark> click here                                                                                                                          | Online <u>Grivance Redressal</u>   | JULY 22, 2016<br>Fritary & Cables: This site uses cook et. By continuing to<br>To find out more, including how to cantral cook et. see he | we this website you gree to their use<br>we <u>Coule Folcy</u>                                                                                                                                           | Close and accept                                                                                                                                                                                                      |