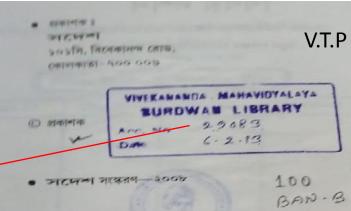

### Where Accno. is written

Vivekananda Mahavidyalaya Library, Burdwan Day Section / Morning Section Requisition Slip for Student's Book Lending

Card No.-....

Subject (বিষয়).....ACC No.... Date of Issue (বই নেওয়ার তারিখ) .... Author (লেখকের নাম) ..... Book Title (পুত্তকের নাম)