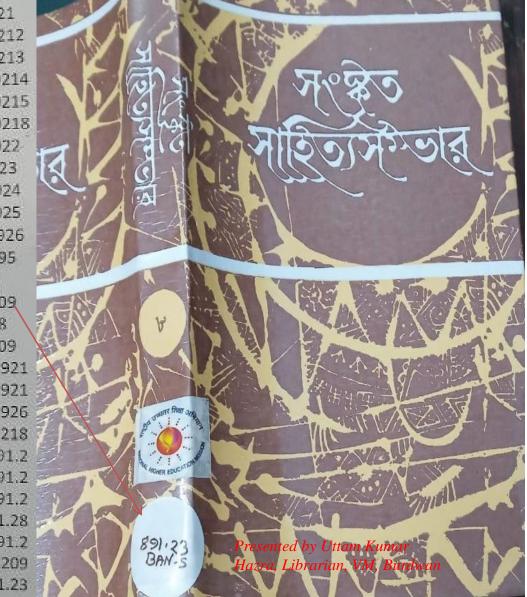

### Classification Number of Sanskrit

|                                       | 294.5                 | 921 🤜                     |              |
|---------------------------------------|-----------------------|---------------------------|--------------|
| Vedic Literature                      | 294.5                 | 9212 🥏                    | 1            |
| Rigveda                               | 294.5                 | 9213                      | 1            |
| Samaveda                              | 294.5                 | 59214                     |              |
| Yajurveda                             | 794                   | 59215                     |              |
| Atharvaveda                           |                       | 59218                     | VL           |
| Upanisads                             | 794.5                 | 888888888                 | 1            |
| Ramayana                              | 294.5                 |                           |              |
| Mahabharata                           | 294.3                 |                           | 14           |
| Sita(Bhagavad Gita)                   | and the second second |                           | S. P.        |
| Purans                                | 294.                  |                           |              |
| Dharmasastras(Including Code of Manu) |                       | 5926                      | 1            |
| Hindu tantras                         | 294.                  |                           | eV//. ]      |
| Sanskrit Bhasa (Sanskrit Literature)  | 491.                  | 2 2                       | -            |
| Sanskrit Bhasar etibritta             | 491.                  | 209                       |              |
| Alankar / Chhanda                     | 491.                  | 28                        |              |
| Snaskrit sahityer etihas              | 891.                  | 209                       | Pla -        |
| vedic literature                      | 294                   | .5921                     | $\mathbf{V}$ |
| Susruta sanhita                       | 294                   | .5921                     |              |
| Manu sanhita                          | 294                   | .5926                     |              |
| Upanishads                            | 294.9                 | 95218 7 1                 |              |
| Bhasa bijyan o sanakrit bhasa tattwa  |                       | 491.2                     |              |
| Baidik sara rahasya                   |                       | 491.2                     | T            |
| Sanakrit Bhasa tattwa                 |                       | 491.2                     |              |
| Chhanda alankar                       |                       | 91.28                     | 1            |
| Srutisanchayam                        |                       | 891.2                     | 1            |
| kabyamimansa                          |                       | 1.209                     |              |
| Rudradamaner junagarh silalekh        |                       | 81.23                     |              |
|                                       | 1.40                  | Contraction of the second | No.          |