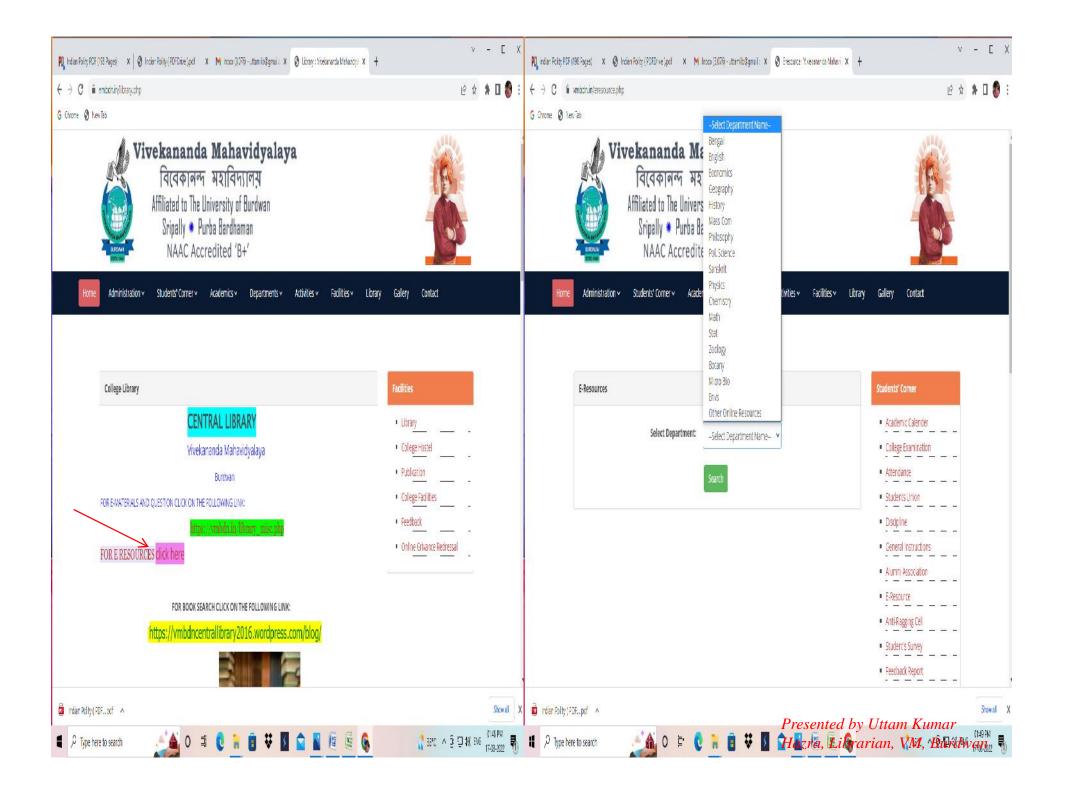

# Searching Catalogue, Previous years' Question and e-Resources through online (At first go to <u>www.vmbdn.in</u>)

| C 🖷 wniadruiryllibrenylath                                                                                                                                                                   | 년 🖈 🛛 🌍 :                 | ← → C ii vmbdr.in/library_m | isc.php                                                                                                                                                  |                               |                         | 년 🎗 🖡 🛛                      |
|----------------------------------------------------------------------------------------------------------------------------------------------------------------------------------------------|---------------------------|-----------------------------|----------------------------------------------------------------------------------------------------------------------------------------------------------|-------------------------------|-------------------------|------------------------------|
| me 🚯 hew lieb                                                                                                                                                                                |                           | G Chrome 🔇 New Tab          |                                                                                                                                                          |                               |                         |                              |
| Vivekananda Mahavidyalaya<br>বিবেকালন্দ মহাবিদ্যালয়<br>Affiliated to The University of Burdwan<br>Sripally * Purba Bardhaman<br>NAAC Accredited 'B+'                                        |                           |                             | <b>Tivekananda Mahavic</b><br>বিবেকালন্দ মহাবিদ্যাল<br>Affiliated to The University of Burd<br>Sripally <b>*</b> Purba Bardhaman<br>NAAC Accredited 'B+' | V                             |                         |                              |
| Home Administration v Students' Corner v Academics v Departments v Activities v Faolities v                                                                                                  | / Library Gallery Contact | Home Administration         | n v Students' Corner v Arademics v Dep                                                                                                                   | partments v Activi            | ties∨ Facilities∨ Libra | ry Gallery Contact           |
| College Library                                                                                                                                                                              | Facilities                | E-Resources - L             | ibrary                                                                                                                                                   |                               |                         | Library                      |
| CENTRAL LIBRARY<br>Vivekananda Mahavidyalaya                                                                                                                                                 | Library College Hostel    | SL NO.                      | MATERIAL TITLE                                                                                                                                           | SECTION                       | VIEW/DOWNLOAD           | College Library Library Misc |
|                                                                                                                                                                                              | Publication               | 1                           | Question Papers_SEM-II_2022                                                                                                                              | Library                       | ±                       |                              |
| Burdwan                                                                                                                                                                                      |                           | 2                           | Question Papers_2022_SEM-IV&VI                                                                                                                           | Library                       | ±                       |                              |
| BUTCMAR<br>FOR E-MATERIALS AND QUESTION CLORED THE FOLLOWING LINK:                                                                                                                           | CollegeFacilities         |                             |                                                                                                                                                          |                               |                         |                              |
|                                                                                                                                                                                              | Feedback                  | 3                           | Question Papers_2021_SEM_J, III & V                                                                                                                      | Library                       | ±                       |                              |
| FOR E-MATERIALS AND QUESTION CLICKON THE FOLLOWING LINK:                                                                                                                                     |                           | 3                           | Question Papers 2021_SEM_J, III & V<br>Question Papers for 2017, 2018 & 2019                                                                             | Library<br>Library            | ±                       |                              |
| FOR E-MATERIALS AND QUESTION CLICK ON THE FOLLOWING UNA:<br>https://vinbdu.in./lbhary_mise.php                                                                                               | Feedback                  |                             |                                                                                                                                                          |                               |                         |                              |
| FOR E-MATERIALS AND QUESTION CLOCKON THE FOLLOWING LINK:<br>Littpes://withdu.in/library_koise.php<br>FOR E RESOURCES <mark>click here</mark><br>For book search click on the following link: | Feedback                  | 4                           | Question Papers for 2017, 2018 & 2019                                                                                                                    | Library                       | ±                       |                              |
| FOR E-MATERIALS AND QUESTION CLICKON THE FOLLOWING UNK:<br>Littps://Wrabbill.in/libnary_toksc.php<br>FOR E RESOURCES <mark>click here</mark>                                                 | Feedback                  | 4                           | Question Papers for 2017, 2018 & 2019<br>Question Papers_SEM+_2020                                                                                       | Library<br>Library            | ±<br>±                  |                              |
| FOR E-MATERIALS AND QUESTION CLEMENT THE FOLLOWING LINK:<br>Littps://wisidd.in/library_koise.php<br>FOR E RESOURCES <mark>click here</mark><br>For book search click on the following link:  | Feedback                  | 4<br>5<br>6                 | Question Papers for 2017, 2018 & 2019<br>Question Papers, SSTM-, 2020<br>Question Papers, SSTM-41, 2021                                                  | Library<br>Library<br>Library | ±<br>±<br>±             |                              |